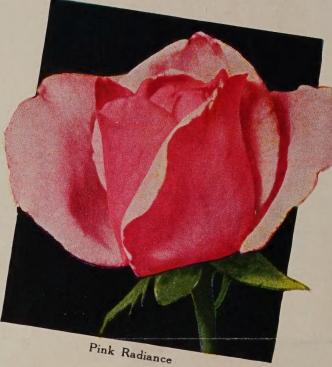

PADRE Coppery scarlet.

PINK RADIANCE
One of the best pink Roses.

**PREMIER** Silvery pink.

PRESIDENT HERBERT HOOVER
Two-tone yellow and red.

RED RADIANCE

Our best red variety.

ROSE MARIE

A fine deep pink.